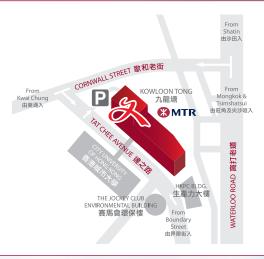

#### UG-20

Free upgrade  $^{\ast}$  to large size with purchase of regular-size fro-yo cup.

\* This offer cannot be used in conjunction with Yo Mama stamps card. One redemption per person only.

™ EAWood

Festival Walk is directly connected to MTR (Kwun Tong Line and East Rail Line) Kowloon Tong Station Exit C For enquiries, please call (852) 2844 2222/ (852) 5500 2342